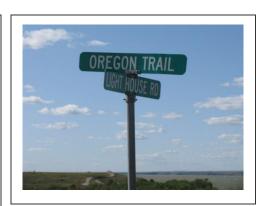

Taxes: \$531.98

Listing Agent: Roger C. Rankin – Cell- 308-464-1122

Date of Listing: September 12, 2019

Information: This is a very nice, well located lot at the corner of Oregon Trail and Light House Road at Bayside Estates. It is a corner lot with great views of Lake McConaughy. The Keith County Assessor has it listed as a 1 acre lot.

Directions: Take Hwy #26 to Lakeview Road. Proceed West to Bayside Estates and go North on Light House Road to Oregon Trail.